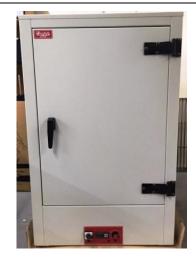

## HIRE CHAMBER SPECIFICATIONS

| ETS Serial No.                          | 1084                             | Useful   | Useful Capacity (Litres)       |           | 350    |          |
|-----------------------------------------|----------------------------------|----------|--------------------------------|-----------|--------|----------|
| Chamber Type                            | Large Multipurpose Oven          | Manufa   | Manufacturer                   |           | Genlab |          |
| Model No.                               | LCO/12V/SS/DIG                   | Manuf.   | Manuf. Serial No.              |           | 15C054 |          |
| Date of Manufacture                     | 2014                             | Date of  | Date of Refurbishment          |           |        |          |
| Internal Dimensions                     | 610 x 620 x 910 mm (WxDxH)       |          |                                |           |        |          |
| External Dimensions                     | 1040 x 790 x 1170 mm (WxDxH)     |          |                                |           |        |          |
| Weight                                  | 110 kgs                          |          |                                |           |        |          |
| Temperature Range                       | 40°C to 250°C                    |          |                                |           |        |          |
| Temperature Rate of Change              |                                  |          |                                |           |        |          |
| Humidity Range                          | n/a                              |          |                                |           |        |          |
| Altitude Range                          | n/a                              |          |                                |           |        |          |
| Power Supply Requirement                | 240V / 1 Phase / 13 Amps + N + E |          | Compressed Air<br>Requirements |           |        | n/a      |
| Water Requirements                      | N/A                              |          | Drainage Requirer              |           | ments  | n/a      |
| Door Hanging (L/R)                      | Right Wind                       | ow (Y/N) | N                              | Size (mm) | W: n/  | a H: n/a |
| Cable Entry Ports (No. size & location) | n/a                              |          |                                |           |        |          |
| Type of Controller                      | Ascon Technologic K39 Digital    |          |                                |           |        |          |
| Additional Instruments                  | n/a                              |          |                                |           |        |          |
| Castors (Y/N)                           | No                               |          | No. of Shelves 5               |           |        |          |
| Type of Cooling System                  |                                  |          | Refrigerant Used               |           |        |          |
| Additional Notes                        |                                  |          |                                |           |        |          |