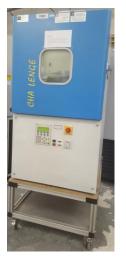

## HIRE CHAMBER SPECIFICATIONS

| ETS Serial No.           | 1080                          | Useful Capacity (Litres) |                       |           | 160         |     |        |   |
|--------------------------|-------------------------------|--------------------------|-----------------------|-----------|-------------|-----|--------|---|
| Chamber Type             | Climatic                      | Manufacturer             |                       |           | ACS         |     |        |   |
| Model No.                | CH160 C                       | Manuf. Serial No.        |                       |           | 41876       |     |        |   |
| Date of Manufacture      | 2006                          | Date of Refurbishment    |                       |           | n/a         |     |        |   |
| Internal Dimensions      | 560 x 590 x 560 mm (WxDxH)    |                          |                       |           |             |     |        |   |
| External Dimensions      | 830 x 1150 x 1850 mm (WxDxH)  |                          |                       |           |             |     |        |   |
| Weight                   | 315 kgs                       |                          |                       |           |             |     |        |   |
| Temperature Range        | -70°C to +180°C               |                          |                       |           |             |     |        |   |
| Temperature Rate of      |                               |                          |                       |           |             |     |        |   |
| Change                   |                               |                          |                       |           |             |     |        |   |
| Humidity Range           | 10% to 98% RH                 |                          |                       |           |             |     |        |   |
| Altitude Range           | n/a                           |                          |                       |           |             |     |        |   |
| Power Supply Requirement | 240V / 1 Phase / 16 Amps +    |                          | Compressed Air        |           |             | n/a |        |   |
|                          | N + E                         | Requirements             |                       |           |             |     |        |   |
| Water Requirements       | Demineralised Water           |                          | Drainage Requirements |           | ments       | Yes |        |   |
|                          |                               |                          |                       |           |             |     |        |   |
| Door Hanging (L/R)       | Left Window                   |                          | Yes                   | Size (mm) | W: 24       | 10  | H: 240 | ) |
| Cable Entry Ports        | 1 x 85mm dia. Right Hand Side |                          |                       |           |             |     |        |   |
| (No. size & location)    |                               |                          |                       |           |             |     |        |   |
| Type of Controller       | Eurotherm 3508                |                          |                       |           |             |     |        |   |
| Additional Instruments   | No                            |                          |                       |           |             |     |        |   |
| Castors (Y/N)            | Yes                           |                          | No. of Shelves        |           | 2           |     |        |   |
| Type of Cooling System   | Mechanical Air Cooled         |                          | Refrigerant Used      |           | R23 & R404A |     |        |   |
|                          | Cascade                       |                          |                       |           |             |     |        |   |
| Additional Notes         | Supplied on a trolley         |                          |                       |           |             |     |        |   |
|                          |                               |                          |                       |           |             |     |        |   |