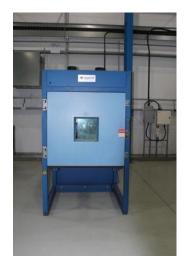

## HIRE CHAMBER SPECIFICATIONS

| ETS Serial No.           | 1079                           | Usefu          | Useful Capacity (Litres) |           | 900      |            |  |
|--------------------------|--------------------------------|----------------|--------------------------|-----------|----------|------------|--|
| Chamber Type             | Thermostatic                   | Manut          | Manufacturer             |           | Montford |            |  |
| Model No.                | MIL78/J.VIB                    | Manut          | Manuf. Serial No.        |           |          | 3716/K5970 |  |
| Date of Manufacture      |                                | Date of        | Date of Refurbishment n  |           |          |            |  |
| Internal Dimensions      | 940 x 1050 x 910 mm (WxDxH)    |                |                          |           |          |            |  |
| External Dimensions      | 1300 x 3310 x 2440 mm (WxDxH)  |                |                          |           |          |            |  |
| Weight                   |                                |                |                          |           |          |            |  |
| Temperature Range        | -70°C to +150°C                |                |                          |           |          |            |  |
| Temperature Rate of      | 5°C/min                        |                |                          |           |          |            |  |
| Change                   |                                |                |                          |           |          |            |  |
| Humidity Range           | n/a                            |                |                          |           |          |            |  |
| Altitude Range           | n/a                            |                |                          |           |          |            |  |
| Power Supply Requirement | 400V / 3 Phase /               | Compressed Air |                          |           | n/a      |            |  |
|                          | + N + E                        | Requirements   |                          |           |          |            |  |
| Water Requirements       | n/a                            |                | Drainage Requirements    |           | n/a      |            |  |
|                          |                                |                |                          |           |          |            |  |
| Door Hanging (L/R)       |                                | dow (Y/N)      | Yes                      | Size (mm) | W: 30    | 00 H: 300  |  |
| Cable Entry Ports        | 2 x 100mm dia. Left Hand Side  |                |                          |           |          |            |  |
| (No. size & location)    | 2 x 100mm dia. Right Hand Side |                |                          |           |          |            |  |
| Type of Controller       | Eurotherm 2404                 |                |                          |           |          |            |  |
| Additional Instruments   |                                |                |                          |           |          |            |  |
| Castors (Y/N)            | No                             |                | No. of Shelves           |           | 0        | 0          |  |
| Type of Cooling System   | Mechanical Water Cooled        |                | Refrigerant Used         |           |          |            |  |
|                          |                                |                |                          |           |          |            |  |
| Additional Notes         |                                |                |                          |           |          |            |  |
|                          |                                |                |                          |           |          |            |  |