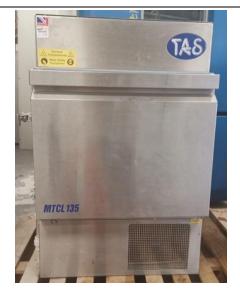

## HIRE CHAMBER SPECIFICATIONS

| === 0 0 1 1 1 1          | 40=0.0                                 |           |  |                   | (1.1.     | 40-       |          |  |
|--------------------------|----------------------------------------|-----------|--|-------------------|-----------|-----------|----------|--|
| ETS Serial No.           |                                        |           |  | Capacity (Litres) |           | 105       |          |  |
| Chamber Type             | Climatic                               | Manufactu |  | cturer            |           | TAS       |          |  |
| Model No.                | MTCL 135 Manuf. Serial                 |           |  | Serial N          | lo.       | 27230313A |          |  |
| Date of Manufacture      | 2013 Date of Refurbishment             |           |  |                   |           |           |          |  |
| Internal Dimensions      | 580 x 390 x 470 mm (WxDxH)             |           |  |                   |           |           |          |  |
| External Dimensions      | 680 x 700 x 1120 mm (WxDxH)            |           |  |                   |           |           |          |  |
| Weight                   | 120 kgs confirmed                      |           |  |                   |           |           |          |  |
| Temperature Range        | -10°C to +100°C                        |           |  |                   |           |           |          |  |
| Temperature Rate of      | 3.0°C/min Heating                      |           |  |                   |           |           |          |  |
| Change                   | 2.3°C/min Cooling                      |           |  |                   |           |           |          |  |
| Humidity Range           | 10% to 90% in the range 10°C to 65°C   |           |  |                   |           |           |          |  |
| Altitude Range           | n/a                                    |           |  |                   |           |           |          |  |
| Power Supply Requirement | 230V, 1ph, 13 Amp Plug                 |           |  | Compressed Air    |           |           | n/a      |  |
|                          |                                        |           |  | Requirements      |           |           |          |  |
| Water Requirements       | Deionised Water                        |           |  | Drainage Requirem |           | ments     | No       |  |
|                          |                                        |           |  |                   |           |           |          |  |
| Door Hanging (L/R)       | Right                                  | Window    |  | N                 | Size (mm) | W: n/     | a H: n/a |  |
| Cable Entry Ports        | 1 x 100mm dia. Left Hand Side (Centre) |           |  |                   |           |           |          |  |
| (No. size & location)    |                                        |           |  |                   |           |           |          |  |
| Type of Controller       | Weintek Touchscreen                    |           |  |                   |           |           |          |  |
| Additional Instruments   | n/a                                    |           |  |                   |           |           |          |  |
| Castors (Y/N)            | No                                     |           |  | No. of Shelves 0  |           | 0         |          |  |
| Type of Cooling System   | Single Stage                           |           |  | Refrigerant Used  |           | R507      | R507     |  |
|                          |                                        |           |  |                   |           |           |          |  |
| Additional Notes         |                                        |           |  |                   |           |           |          |  |
|                          |                                        |           |  |                   |           |           |          |  |