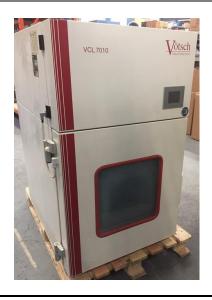

## HIRE CHAMBER SPECIFICATIONS

| ETS Serial No.           | 1075-1                          | 075-1 Useful Capacity (Litres |                   |           | 100            |     |       |   |
|--------------------------|---------------------------------|-------------------------------|-------------------|-----------|----------------|-----|-------|---|
| Chamber Type             | Climatic                        | Manufacturer                  |                   |           | Vötsch         |     |       |   |
| Model No.                | VCL 7010                        | Manuf. Serial No.             |                   |           | 56546005820010 |     |       |   |
| Date of Manufacture      | 2012                            | Date of Refurbishment         |                   |           | n/a            |     |       |   |
| Internal Dimensions      | 490 x 400 x 500 mm (WxDxH)      |                               |                   |           |                |     |       |   |
| External Dimensions      | 780 x 1105 x 1190 mm (WxDxH)    |                               |                   |           |                |     |       |   |
| Weight                   | 210 kgs                         |                               |                   |           |                |     |       |   |
| Temperature Range        | -70°C to +180°C                 |                               |                   |           |                |     |       |   |
| Temperature Rate of      | 3°C Average                     |                               |                   |           |                |     |       |   |
| Change                   |                                 |                               |                   |           |                |     |       |   |
| Humidity Range           | 10% to 98% RH                   |                               |                   |           |                |     |       |   |
| Altitude Range           | n/a                             |                               |                   |           |                |     |       |   |
| Power Supply Requirement | 230V / 1 phase / 16 Amps        |                               | s Compressed Air  |           |                | n/a |       |   |
|                          | (Blue Plug)                     |                               | Requirements      |           |                |     |       |   |
| Water Requirements       | Demineralised Water             |                               | Drainage Requiren |           | nents Yes      |     |       |   |
|                          |                                 |                               |                   |           |                |     |       |   |
| Door Hanging (L/R)       | Left Window                     |                               | Υ                 | Size (mm) | W: 35          | 55  | H: 35 | 5 |
| Cable Entry Ports        | Right Hand Side = 1 x 50mm dia. |                               |                   |           |                |     |       |   |
| (No. size & location)    |                                 |                               |                   |           |                |     |       |   |
| Type of Controller       | Votsch                          |                               |                   |           |                |     |       |   |
| Additional Instruments   |                                 |                               |                   |           |                |     |       |   |
| Castors (Y/N)            | No                              |                               | No. of Shelves    |           | 2              |     |       |   |
| Type of Cooling System   | Cascade                         |                               | Refrigerant Used  |           | R23 & R404A    |     |       |   |
|                          |                                 |                               |                   |           |                |     |       |   |
| Additional Notes         |                                 |                               |                   |           |                |     |       |   |
|                          |                                 |                               |                   |           |                |     |       |   |