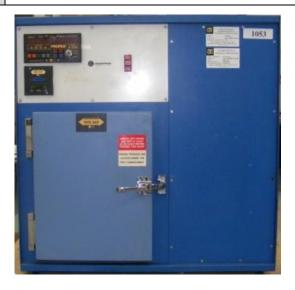

## HIRE CHAMBER SPECIFICATIONS

| ETS Serial No.           | 1053                         |         | Useful Capacity (Litres) |           |       | 25         |  |
|--------------------------|------------------------------|---------|--------------------------|-----------|-------|------------|--|
| Chamber Type             | Thermostatic                 | Manu    | Manufacturer             |           |       | Montford   |  |
| Model No.                | Mini-P-Mech-B                | Manu    | Manuf. Serial No.        |           |       | 3694/K5947 |  |
| Date of Manufacture      | Date of Refurbishment 2      |         |                          |           | 2012  |            |  |
| Internal Dimensions      | 310 x 310 x 260 mm (WxDxH)   |         |                          |           |       |            |  |
| External Dimensions      | 900 x 550 x 1270 mm (WxDxH)  |         |                          |           |       |            |  |
| Weight                   | Approx. 150 kgs              |         |                          |           |       |            |  |
| Temperature Range        | -40°C to +125°C              |         |                          |           |       |            |  |
| Temperature Rate of      | 6.8°C/min Heating            |         |                          |           |       |            |  |
| Change                   | 3.5°C/min Cooling            |         |                          |           |       |            |  |
| Humidity Range           | n/a                          |         |                          |           |       |            |  |
| Altitude Range           | n/a                          |         |                          |           |       |            |  |
| Power Supply Requirement | 240V / 1 Phase / 13 Amps     |         | Compressed Air           |           |       | n/a        |  |
|                          | + N + E                      |         | Requirements             |           |       |            |  |
| Water Requirements       | n/a                          |         | Drainage Requirem        |           | ments | n/a        |  |
|                          |                              |         |                          |           |       |            |  |
| Door Hanging (L/R)       | Left Window                  | v (Y/N) | No                       | Size (mm) | W: n/ | a H: n/a   |  |
| Cable Entry Ports        | 1 x 50mm dia. Left Hand Side |         |                          |           |       |            |  |
| (No. size & location)    |                              |         |                          |           |       |            |  |
| Type of Controller       | Montford Profile             |         |                          |           |       |            |  |
| Additional Instruments   | No                           |         |                          |           |       |            |  |
| Castors (Y/N)            | Yes                          |         | No. of Shelves           |           | 0     |            |  |
| Type of Cooling System   | Mechanical Air Cooled        |         | Refrigerant Used         |           | R404/ | R404A      |  |
|                          |                              |         |                          |           |       |            |  |
| Additional Notes         |                              | ·       | ·                        |           |       |            |  |
|                          |                              |         |                          |           |       |            |  |