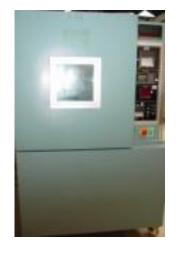

## HIRE CHAMBER SPECIFICATIONS

| ETS Serial No.           | 1046                              | Useful Capacity (Litres) |                   | 470              |                      |             |     |
|--------------------------|-----------------------------------|--------------------------|-------------------|------------------|----------------------|-------------|-----|
| Chamber Type             | Thermostatic                      | Manuf                    | Manufacturer      |                  | Design Environmental |             |     |
| Model No.                |                                   | Manuf. Serial No.        |                   |                  |                      |             |     |
| Date of Manufacture      |                                   | Date of Refurbishment    |                   |                  | n/a                  |             |     |
| Internal Dimensions      | 710 x 880 x 750 mm (WxDxH)        |                          |                   |                  |                      |             |     |
| External Dimensions      | 1220 x 2000 x 2050 mm (WxDxH)     |                          |                   |                  |                      |             |     |
| Weight                   | 940 kgs                           |                          |                   |                  |                      |             |     |
| Temperature Range        | -70°C to +90°C                    |                          |                   |                  |                      |             |     |
| Temperature Rate of      | 2°C/min                           |                          |                   |                  |                      |             |     |
| Change                   |                                   |                          |                   |                  |                      |             |     |
| Humidity Range           | n/a                               |                          |                   |                  |                      |             |     |
| Altitude Range           | n/a                               |                          |                   |                  |                      |             |     |
| Power Supply Requirement | 400V / 3 Phase / 32 Amps Co       |                          |                   | Compressed Air   |                      | n/a         |     |
|                          | + N + E                           | Requirements             |                   |                  |                      |             |     |
| Water Requirements       | n/a                               |                          | Drainage Requiren |                  | ments                | ents n/a    |     |
|                          |                                   |                          |                   | 1                |                      |             |     |
| Door Hanging (L/R)       | Left Window                       |                          | Yes               | Size (mm)        | W: 26                | 60 H:       | 260 |
| Cable Entry Ports        | 1 x 100mm dia. Left Hand Side     |                          |                   |                  |                      |             |     |
| (No. size & location)    | 1 x 100mm dia. Right Hand Side    |                          |                   |                  |                      |             |     |
| Type of Controller       | FGH Series 1000 & Programmer P450 |                          |                   |                  |                      |             |     |
| Additional Instruments   | No                                |                          |                   |                  |                      |             |     |
| Castors (Y/N)            | Yes                               |                          | No. of Shelves    |                  | 0                    |             |     |
| Type of Cooling System   | Mechanical Air Cooled             | Air Cooled               |                   | Refrigerant Used |                      | R23 & R404A |     |
|                          | Cascade                           |                          |                   |                  |                      |             |     |
| Additional Notes         |                                   |                          |                   |                  |                      |             |     |
|                          |                                   |                          |                   |                  |                      |             |     |