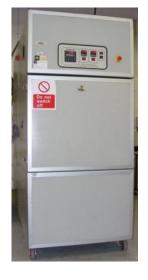

## HIRE CHAMBER SPECIFICATIONS

| ETS Serial No.           | 1041                               | Useful Capacity (Litres) |                    |                      | 280         |           |        |  |
|--------------------------|------------------------------------|--------------------------|--------------------|----------------------|-------------|-----------|--------|--|
| Chamber Type             | Thermostatic                       | Manufacturer             |                    | Design Environmental |             |           |        |  |
| Model No.                | FS220-40S                          | Manuf. Serial No.        |                    | A2912                |             |           |        |  |
| Date of Manufacture      | 2002                               | Date of Refurbishment    |                    |                      | n/a         |           |        |  |
| Internal Dimensions      | 750 x 610 x 610 mm (WxDxH)         |                          |                    |                      |             |           |        |  |
| External Dimensions      | 1000 x 2210 x 2200 mm (WxDxH)      |                          |                    |                      |             |           |        |  |
| Weight                   | 815 kgs                            |                          |                    |                      |             |           |        |  |
| Temperature Range        | -60°C to +160°C                    |                          |                    |                      |             |           |        |  |
| Temperature Rate of      | 20°C/min Heating (-60°C to +100°C) |                          |                    |                      |             |           |        |  |
| Change                   | 16°C/min Cooling (+120°C to -40°C) |                          |                    |                      |             |           |        |  |
| Humidity Range           | n/a                                |                          |                    |                      |             |           |        |  |
| Altitude Range           | n/a                                |                          |                    |                      |             |           |        |  |
| Power Supply Requirement | 400V / 3 Phase / 63 Amps +         |                          | Compressed Air     |                      |             | n/a       | n/a    |  |
|                          | N + E                              |                          | Requirements       |                      |             |           |        |  |
| Water Requirements       | n/a                                |                          | Drainage Requireme |                      | ments       | ients n/a |        |  |
|                          |                                    |                          |                    |                      |             |           | 1      |  |
| Door Hanging (L/R)       | Left Window                        |                          | No                 | Size (mm)            | W: n/       | a         | H: n/a |  |
| Cable Entry Ports        | 1 x 70mm dia. Left Hand Side       |                          |                    |                      |             |           |        |  |
| (No. size & location)    |                                    |                          |                    |                      |             |           |        |  |
| Type of Controller       | FGH P3000 Programmer               |                          |                    |                      |             |           |        |  |
| Additional Instruments   | No                                 |                          |                    |                      |             |           |        |  |
| Castors (Y/N)            | Yes                                |                          | No. of Shelves     |                      |             |           |        |  |
| Type of Cooling System   | Mechanical Air Cooled              |                          | Refrigerant Used   |                      | R23 & R404A |           |        |  |
|                          | Cascade                            |                          |                    |                      |             |           |        |  |
| Additional Notes         |                                    |                          |                    |                      |             |           |        |  |
|                          |                                    |                          |                    |                      |             |           |        |  |