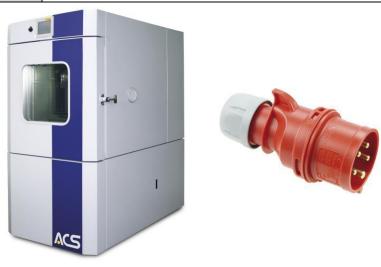

## HIRE CHAMBER SPECIFICATIONS

| ETS Serial No.           | 1034-1                                                 | Useful Capacity (Litres) |                     |           | 206              |             |        |
|--------------------------|--------------------------------------------------------|--------------------------|---------------------|-----------|------------------|-------------|--------|
| Chamber Type             | Climatic                                               | Manufacturer             |                     | ATT       |                  |             |        |
| Model No.                | DY200 C                                                | Manuf. Serial No.        |                     |           | TT04269          |             |        |
| Date of Manufacture      | 2021                                                   | Date of Refurbishment    |                     |           | n/a              |             |        |
| Internal Dimensions      | 601 x 541 x 634 mm (WxDxH)                             |                          |                     |           |                  |             |        |
| External Dimensions      | 927 x 1379 x 1794 mm (WxDxH)                           |                          |                     |           |                  |             |        |
| Weight                   | 545 kgs                                                |                          |                     |           |                  |             |        |
| Temperature Range        | -70°C to +180°C                                        |                          |                     |           |                  |             |        |
| Temperature Rate of      | 4°C/min Heating                                        |                          |                     |           |                  |             |        |
| Change                   | 3°C/min Cooling                                        |                          |                     |           |                  |             |        |
| Humidity Range           | 10% to 95% within the temperature range +10°C to +95°C |                          |                     |           |                  |             |        |
| Altitude Range           | n/a                                                    |                          |                     |           |                  |             |        |
| Power Supply Requirement | 400V / 3 Ph / 16 Amps                                  |                          | Compressed Air      |           |                  | n/a         |        |
|                          | + N + E                                                |                          | Requirements        |           |                  |             |        |
| Water Requirements       | Demineralised Water                                    |                          | Drainage Requiremen |           | ments            | nts Yes     |        |
|                          |                                                        |                          |                     |           |                  |             | T      |
| Door Hanging (L/R)       | Left Window                                            |                          | Υ                   | Size (mm) | W: 45            | 50          | H: 450 |
| Cable Entry Ports        | 1 x 80mm Right Hand Side                               |                          |                     |           |                  |             |        |
| (No. size & location)    |                                                        |                          |                     |           |                  |             |        |
| Type of Controller       | PLC & KeyKratos                                        |                          |                     |           |                  |             |        |
| Additional Instruments   | n/a                                                    |                          |                     |           |                  |             |        |
| Castors (Y/N)            | Yes                                                    |                          | No. of Shelves      |           | 1                |             |        |
| Type of Cooling System   | Mechanical Air Cooled                                  |                          | Refrigerant Used    |           | R452 A = 2.20 kg |             |        |
|                          | Cascade                                                |                          | R23                 |           | R23 =            | 3 = 0.50 kg |        |
| Additional Notes         |                                                        |                          |                     |           |                  |             |        |
|                          |                                                        |                          |                     |           |                  |             |        |