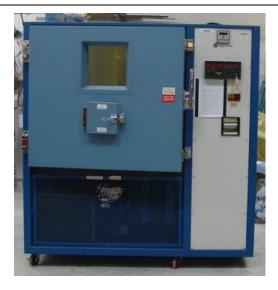

## HIRE CHAMBER SPECIFICATIONS

| ETS Serial No.           | 1029                                   |                      | Useful Capacity (Litres) |                  |            | 640         |          |        |  |
|--------------------------|----------------------------------------|----------------------|--------------------------|------------------|------------|-------------|----------|--------|--|
| Chamber Type             | Thermostatic M                         |                      | Manuf                    | Manufacturer     |            |             | Montford |        |  |
| Model No.                | TC-X-RR-J Manu                         |                      |                          | . Serial         | No.        | 3967/K6218  |          |        |  |
| Date of Manufacture      |                                        | of Refurbishment n/a |                          |                  |            |             |          |        |  |
| Internal Dimensions      | 900 x 850 x 900 mm (WxDxH)             |                      |                          |                  |            |             |          |        |  |
| External Dimensions      | 1830 x 1850 x 2000 mm (WxDxH)          |                      |                          |                  |            |             |          |        |  |
| Weight                   | 940 kgs                                |                      |                          |                  |            |             |          |        |  |
| Temperature Range        | -70°C to +150°C                        |                      |                          |                  |            |             |          |        |  |
| Temperature Rate of      | 1°C/min Cooling 5°C/min with LN2 boost |                      |                          |                  |            |             |          |        |  |
| Change                   | 5°C/min heating                        |                      |                          |                  |            |             |          |        |  |
| Humidity Range           | n/a                                    |                      |                          |                  |            |             |          |        |  |
| Altitude Range           | n/a                                    |                      |                          |                  |            |             |          |        |  |
| Power Supply Requirement | 400V / 3 Phase / 32 Amps               |                      |                          | Comp             | ressed Air | n/a         |          |        |  |
|                          | + N + E                                |                      |                          | Requi            | rements    |             |          |        |  |
| Water Requirements       | n/a                                    |                      |                          | Draina           | ments      | ents n/a    |          |        |  |
|                          |                                        |                      |                          |                  |            |             |          |        |  |
| Door Hanging (L/R)       | Left                                   | Window               |                          | Yes              | Size (mm)  | W: 30       | 00       | H: 300 |  |
| Cable Entry Ports        | 1 x 75mm dia. Left Hand Side           |                      |                          |                  |            |             |          |        |  |
| (No. size & location)    | 1 x 45mm dia. Left Hand Side           |                      |                          |                  |            |             |          |        |  |
| Type of Controller       | Eurotherm 3504                         |                      |                          |                  |            |             |          |        |  |
| Additional Instruments   | No                                     |                      |                          |                  |            |             |          |        |  |
| Castors (Y/N)            | Yes                                    |                      |                          | No. of Shelves   |            | 3           |          |        |  |
| Type of Cooling System   | Mechanical Air Cooled                  |                      |                          | Refrigerant Used |            | R23 & R404A |          |        |  |
|                          | Cascade With LN2 Boost                 |                      |                          |                  |            |             |          |        |  |
| Additional Notes         |                                        |                      |                          |                  |            |             |          |        |  |
|                          |                                        |                      |                          |                  |            |             |          |        |  |