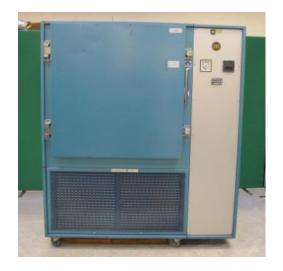

## HIRE CHAMBER SPECIFICATIONS

| ETS Serial No.           | 1020                                    | Usefu                 | Useful Capacity (Litres) |           |       |            |  |
|--------------------------|-----------------------------------------|-----------------------|--------------------------|-----------|-------|------------|--|
| Chamber Type             | Thermostatic                            | Manut                 | Manufacturer             |           |       | Montford   |  |
| Model No.                | PHX73-R-JJJ                             | Manut                 | Manuf. Serial No.        |           |       | 3219/K5561 |  |
| Date of Manufacture      |                                         | Date of Refurbishment |                          |           |       |            |  |
| Internal Dimensions      | 915 x 915 x 915 mm (WxDxH)              |                       |                          |           |       |            |  |
| External Dimensions      | 1680 x 1800 x 1940 mm (WxDxH)           |                       |                          |           |       |            |  |
| Weight                   | 700 kgs                                 |                       |                          |           |       |            |  |
| Temperature Range        | -40°C to +150°C                         |                       |                          |           |       |            |  |
| Temperature Rate of      | 3°C/min                                 |                       |                          |           |       |            |  |
| Change                   |                                         |                       |                          |           |       |            |  |
| Humidity Range           | n/a                                     |                       |                          |           |       |            |  |
| Altitude Range           | n/a                                     |                       |                          |           |       |            |  |
| Power Supply Requirement | 400V / 3 Phase / 32 Amps Compressed Air |                       |                          |           |       | n/a        |  |
|                          | + N + E Requirements                    |                       |                          |           |       |            |  |
| Water Requirements       | n/a                                     |                       | Drainage Requireme       |           | ments | n/a        |  |
|                          |                                         |                       |                          |           |       |            |  |
| Door Hanging (L/R)       |                                         | ow (Y/N)              | No                       | Size (mm) | W: n/ | a H: n/a   |  |
| Cable Entry Ports        | 1 x 50mm dia. Left Hand Side            |                       |                          |           |       |            |  |
| (No. size & location)    | 1 x 100mm dia. Left Hand Side           |                       |                          |           |       |            |  |
| Type of Controller       | Eurotherm 2604                          |                       |                          |           |       |            |  |
| Additional Instruments   | No                                      |                       |                          |           |       |            |  |
| Castors (Y/N)            | Yes                                     |                       | No. of Shelves           |           | 3     |            |  |
| Type of Cooling System   | Mechanical Air Cooled                   |                       | Refrigerant Used         |           | R404A |            |  |
|                          |                                         |                       |                          |           |       |            |  |
| Additional Notes         |                                         |                       |                          |           |       |            |  |
|                          |                                         |                       |                          |           |       |            |  |