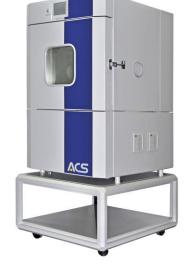

## HIRE CHAMBER SPECIFICATIONS

| ETS Serial No.           | 1019-5                                  | Usefu                     | Useful Capacity (Litres) |                  |                | 110                        |        |
|--------------------------|-----------------------------------------|---------------------------|--------------------------|------------------|----------------|----------------------------|--------|
| Chamber Type             | Thermostatic                            | Manut                     | Manufacturer ATT         |                  |                |                            |        |
| Model No.                | DY110 TC                                | Manuf. Serial No. TT0     |                          |                  | TT0602         | T06027                     |        |
| Date of Manufacture      | 2024                                    | Date of Refurbishment n/a |                          |                  |                |                            |        |
| Internal Dimensions      | 548 x 447 x 447 mm (WxDxH)              |                           |                          |                  |                |                            |        |
| External Dimensions      | 894 x 1100 x 1912 mm (WxDxH)            |                           |                          |                  |                |                            |        |
| Weight                   | 395 kgs confirmed                       |                           |                          |                  |                |                            |        |
| Temperature Range        | -70°C to +180°C                         |                           |                          |                  |                |                            |        |
| Temperature Rate of      | 2.6°C/min Heating                       |                           |                          |                  |                |                            |        |
| Change                   | 2.9°C/min Cooling                       |                           |                          |                  |                |                            |        |
| Humidity Range           |                                         |                           |                          |                  |                |                            |        |
| Altitude Range           | n/a                                     |                           |                          |                  |                |                            |        |
| Power Supply Requirement | 230V / 1 Phase / 16 Amps Compressed Air |                           |                          |                  |                | n/a                        |        |
|                          | + N + E                                 |                           | Requirements             |                  |                |                            |        |
| Water Requirements       |                                         |                           | Drainage Requiren        |                  | ments          | nents n/a                  |        |
|                          |                                         |                           |                          |                  |                |                            |        |
| Door Hanging (L/R)       | Left Window                             |                           | Yes                      | Size (mm)        | W: 30          | 00                         | H: 300 |
| Cable Entry Ports        | 1 x 80mm dia. Right Hand Side           |                           |                          |                  |                |                            |        |
| (No. size & location)    |                                         |                           |                          |                  |                |                            |        |
| Type of Controller       | PLC & KeyKratos Plus                    |                           |                          |                  |                |                            |        |
| Additional Instruments   | n/a                                     |                           |                          |                  |                |                            |        |
| Castors (Y/N)            | Yes                                     |                           |                          | of Shelves 1     |                |                            |        |
| Type of Cooling System   | Mechanical Air Cooled                   |                           |                          | Refrigerant Used |                | R452 A = $0.90 \text{ kg}$ |        |
|                          | Cascade                                 |                           |                          |                  | R23 = 0.30  kg |                            |        |
| Additional Notes         |                                         |                           |                          |                  |                |                            |        |
|                          |                                         |                           |                          |                  |                |                            |        |
|                          |                                         |                           |                          |                  |                |                            |        |