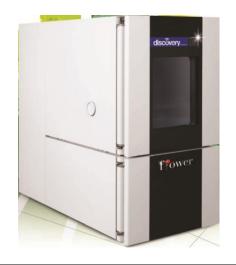

## HIRE CHAMBER SPECIFICATIONS

| ETS Serial No.             | 1008-1                                                                                                                                      | Usefu                          | Useful Capacity (Litres)  |           |       |          |  |
|----------------------------|---------------------------------------------------------------------------------------------------------------------------------------------|--------------------------------|---------------------------|-----------|-------|----------|--|
| Chamber Type               | Climatic                                                                                                                                    | Manut                          | Manufacturer              |           |       |          |  |
| Model No.                  | FM1200 C                                                                                                                                    | Manut                          | Manuf. Serial No.         |           |       | TT02470  |  |
| Date of Manufacture        | 2017                                                                                                                                        | Date of                        | Date of Refurbishment n/a |           |       |          |  |
| Internal Dimensions        | 1000 x 1130 x 9                                                                                                                             | 53 mm (V                       | mm (WxDxH)                |           |       |          |  |
| External Dimensions        | 1278 x 2222 x 2111 mm (WxDxH)                                                                                                               |                                |                           |           |       |          |  |
| Weight                     | 1,280 kgs                                                                                                                                   |                                |                           |           |       |          |  |
| Temperature Range          | -75°C to +180°C                                                                                                                             |                                |                           |           |       |          |  |
| Temperature Rate of Change | 6°C from -70°C to +180°C<br>3°C from +180°C to -70°C without the 'Cold Sink' device<br>5°C from +180°C to -70°C with the 'Cold Sink' device |                                |                           |           |       |          |  |
| Humidity Range             | 10% to 98% RH within the temperature range +10°C to +95°C                                                                                   |                                |                           |           |       |          |  |
| Altitude Range             | n/a                                                                                                                                         |                                |                           |           |       |          |  |
| Power Supply Requirement   | 400V / 3 Phase /<br>+ N + E                                                                                                                 | Compressed Air<br>Requirements |                           |           | n/a   |          |  |
| Water Requirements         | Demineralised V                                                                                                                             | Drainage Requirements          |                           |           | Yes   |          |  |
| Door Hanging (L/R)         | Left Wir                                                                                                                                    | ndow (Y/N)                     | Υ                         | Size (mm) | W: 45 | 0 H: 550 |  |
| Cable Entry Ports          | 1 x 80mm dia. Left Hand Side                                                                                                                |                                |                           |           |       |          |  |
| (No. size & location)      | 1 x 150mm dia. Right Hand Side                                                                                                              |                                |                           |           |       |          |  |
| Type of Controller         | ATT MyKratos                                                                                                                                |                                |                           |           |       |          |  |
| Additional Instruments     | MyAngel                                                                                                                                     |                                |                           |           |       |          |  |
| Castors (Y/N)              | Yes                                                                                                                                         |                                | No. of Shelves 1          |           | 1     |          |  |
| Type of Cooling System     | Mechanical Air Cooled                                                                                                                       |                                | Refrigerant Used          |           | R23   |          |  |
|                            | Cascade                                                                                                                                     |                                | R404                      |           | R404  | A        |  |
| Additional Notes           |                                                                                                                                             |                                |                           |           |       |          |  |