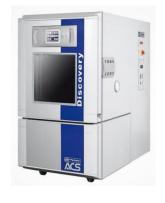

## HIRE CHAMBER SPECIFICATIONS

| ETS Serial No.           | 1005-4                                     |          | Useful Capacity (Litres) |                       | 1152      |           |     |      |     |
|--------------------------|--------------------------------------------|----------|--------------------------|-----------------------|-----------|-----------|-----|------|-----|
| Chamber Type             | Climatic                                   |          | Manufacturer             |                       | ATT       |           |     |      |     |
| Model No.                | DY1200 CES                                 |          | Manuf                    | Manuf. Serial No.     |           | TT64606   |     |      |     |
| Date of Manufacture      | 2012 Date of Refurbishment                 |          |                          |                       |           |           |     |      |     |
| Internal Dimensions      | 1000 x 1130 x 1020 mm (WxDxH)              |          |                          |                       |           |           |     |      |     |
| External Dimensions      | 1320 x 2235 x 2137 mm (WxDxH)              |          |                          |                       |           |           |     |      |     |
| Weight                   | 1,330 kgs                                  |          |                          |                       |           |           |     |      |     |
| Temperature Range        | -75°C to +180°C                            |          |                          |                       |           |           |     |      |     |
| Temperature Rate of      | 6°C/min from -70°C to +180°C               |          |                          |                       |           |           |     |      |     |
| Change                   | 5°C/min from +180°C to -70°C               |          |                          |                       |           |           |     |      |     |
| Humidity Range           | From 10% to 98% in the range +5°C to +95°C |          |                          |                       |           |           |     |      |     |
| Altitude Range           | n/a                                        |          |                          |                       |           |           |     |      |     |
| Power Supply Requirement | 400V / 3ph / 63 Amps                       |          |                          | Compressed Air        |           |           | No  |      |     |
|                          | + N + E                                    |          |                          | Requirements          |           |           |     |      |     |
| Water Requirements       | Demineralized Water                        |          |                          | Drainage Requirements |           |           | Yes |      |     |
|                          |                                            |          |                          |                       |           |           |     | 1    |     |
| Door Hanging (L/R)       | Left                                       | Window ( |                          | Υ                     | Size (mm) | W: 45     | 50  | H: 5 | 550 |
| Cable Entry Ports        | 1 x 80mm dia. Left Hand Side               |          |                          |                       |           |           |     |      |     |
| (No. size & location)    | 1 x 150mm dia. Right Hand Side             |          |                          |                       |           |           |     |      |     |
| Type of Controller       | Key Kratos Plus                            |          |                          |                       |           |           |     |      |     |
| Additional Instruments   |                                            |          |                          |                       |           |           |     |      |     |
| Castors (Y/N)            | YES                                        |          |                          |                       |           | 1         |     |      |     |
| Type of Cooling System   | Mechanical Cascade                         |          |                          | Refrigerant Used      |           | R404A/R23 |     |      |     |
|                          |                                            |          |                          |                       |           |           |     |      |     |
| Additional Notes         |                                            |          |                          |                       |           |           |     |      |     |
|                          |                                            |          |                          |                       |           |           |     |      |     |