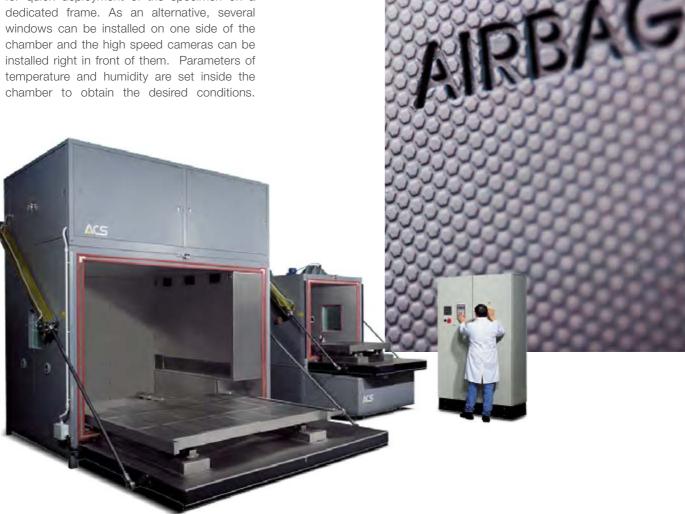

## Airbag Test Chamber

ACS chambers to test airbag systems are designed to carry out standard tests required by major regulations. By means of high speed cameras, every instant of the airbag deployment can be recorded.

The chamber can be equipped with a high speed opening and closing door system for quick deployment of the specimen on a